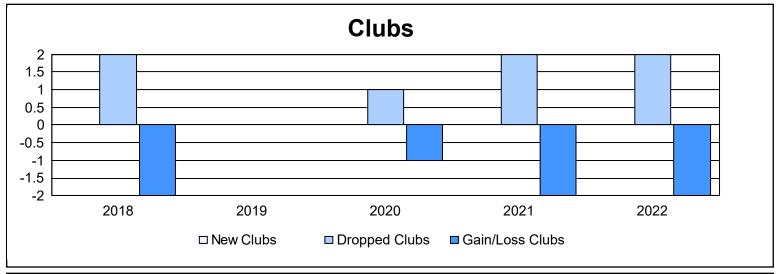

District 337 B As of June 2022 Cumulative

| Year      | New<br>Clubs | Dropped<br>Clubs | Gain/<br>Loss<br>Clubs | New<br>Members | Charter<br>Members | Reinstate<br>Members | Transfer<br>Members | Total<br>Member<br>Added | Total<br>Members<br>Dropped | Gain/<br>Loss<br>Members |
|-----------|--------------|------------------|------------------------|----------------|--------------------|----------------------|---------------------|--------------------------|-----------------------------|--------------------------|
| 2017-2018 | 0            | 2                | -2                     | 238            | 0                  | 2                    | 3                   | 243                      | 516                         | -273                     |
| 2018-2019 | 0            | 0                | 0                      | 166            | 0                  | 2                    | 3                   | 171                      | 315                         | -144                     |
| 2019-2020 | 0            | 1                | -1                     | 154            | 0                  | 4                    | 3                   | 161                      | 285                         | -124                     |
| 2020-2021 | 0            | 2                | -2                     | 155            | 0                  | 0                    | 0                   | 155                      | 223                         | -68                      |
| 2021-2022 | 0            | 2                | -2                     | 154            | 0                  | 2                    | 2                   | 158                      | 247                         | -89                      |
| Average   | 0            | 1                | -1                     | 173            | 0                  | 2                    | 2                   | 178                      | 317                         | -140                     |